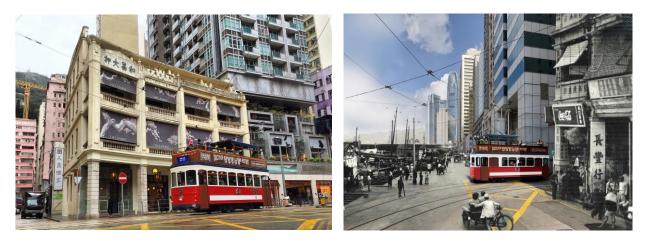

# **TramOramic Tour by HK Tramways**

Discover Hong Kong's living history with an amazing 1-hour sightseeing journey aboard a unique 1920's style tram + 2-day unlimited free access to the Hong Kong Tramways' network

## Highlights

- **1-hour sightseeing tour** aboard a unique and elegant **1920s' style tram**
- Explore the beauty of Hong Kong from the open top upper deck tram
- Listen to authentic tales of local life and tram history
- Learn about the history of the 119-year-old tram system from the onboard heritage corner with photographs, videos and genuine artifacts