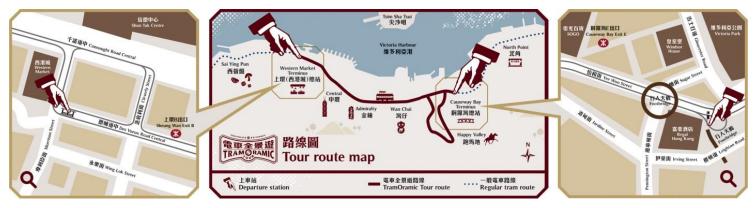

### TramOramic Tour itinerary map

Western Market Terminus Address: 308 Des Voeux Road Central, Sheung Wan, Hong Kong GPS: 22.286873, 114.150715 Causeway Bay Terminus Address: 88 Yee Wo Street, Causeway Bay, Hong Kong GPS: 22.2793006, 114.1869904